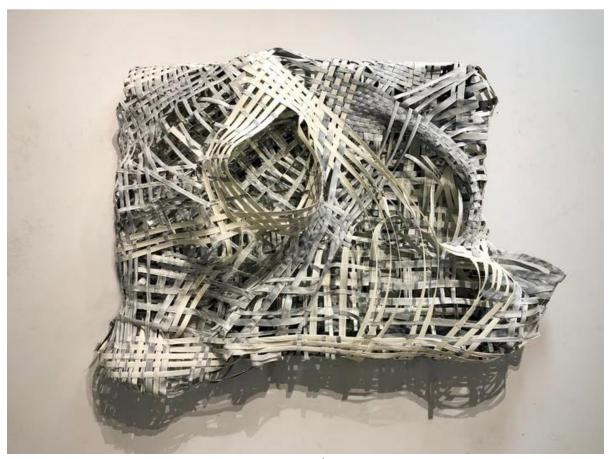

Eric Gushee
Self Containment #1
84 x 60 x 24" (213.3 x 152.4 x 61cm)
Nylon Strapping and Plastic
Serial No. HH2098446