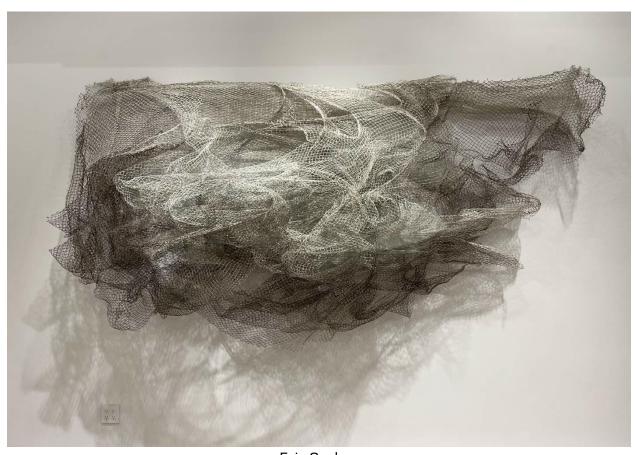

Eric Gushee
Exhalation Series
12 x 8 x 2' (366 x 244 x 61cm)
Woven Aircraft Cable
Serial No. HH2045209

Eric Gushee
Self Entrapment #1
7ft x 5ft 4in x 2ft
Recycled Fishing Nets and Plastic
Serial No. HH2074740