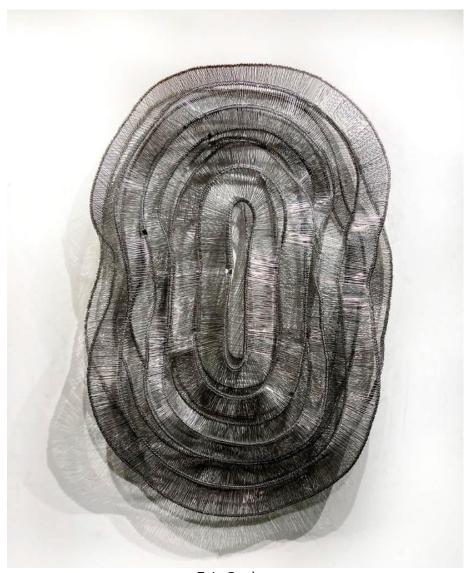

Eric Gushee
Exhalation Series
6' x 11' x 18"
Woven Aircraft Cable
Serial No. HH2084409

Eric Gushee
Emergence SS Oval
66 x 46 x 8" (167 x 116.8 x 20.3cm)
Stainless Steel, Aircraft Cable, Aluminum Crimps
Serial No. HH2103039