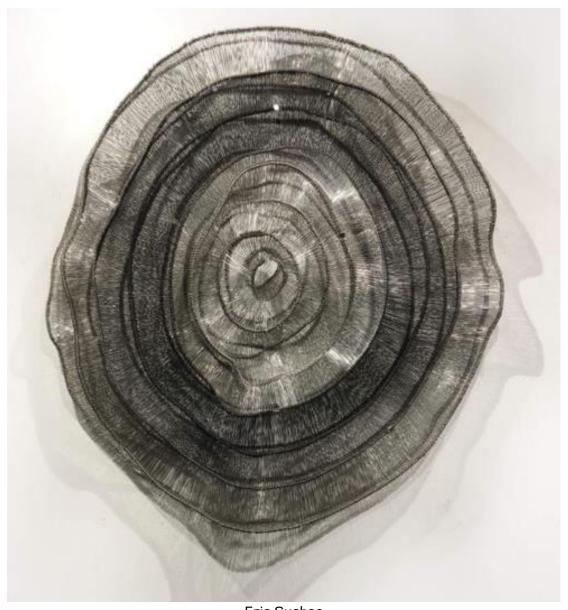

Eric Gushee Emergence 46 x 44 x 8" (116.84 x 111.76 x 20.32cm) Copper Wires and Aircraft Cable Serial No. HH2084411

Eric Gushee Emergence 57 x 49 x 12" (144.78 x 124.46 x 30.5cm) Blackened and Stainless-Steel Rebar Ties, Aircraft Cable and Aluminum Crimps Serial No. HH2084410