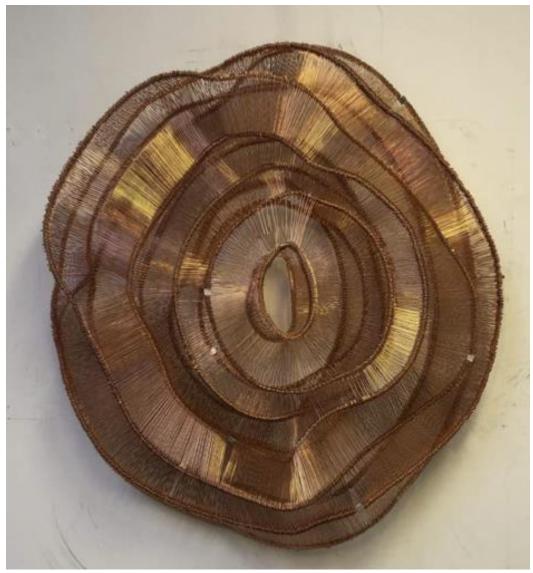

Eric Gushee Emergence 46 x 44 x 8" (116.84 x 111.76 x 20.32cm) Copper Wires and Aircraft Cable Serial No. HH2084411

Eric Gushee Emergence 57 x 49 x 12" (144.78 x 124.46 x 30.5cm) Blackened and Stainless-Steel Rebar Ties, Aircraft Cable and Aluminum Crimps Serial No. HH2084410