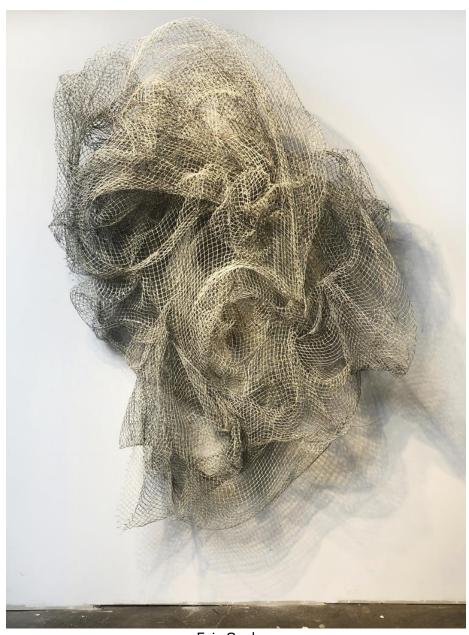

HH2074740

HH2074740, installed horizontally in showroom

Eric Gushee
Self Entrapment #4
69 x 126 x 20" (175 x 320 x 50.8cm)
Recycled Fishing Nets and Plastic
Serial No. HH2103463

Eric Gushee
Emergence
70 x 66 x 12" (177.8 x 167.64 x 30.5cm)
Blackened and Stainless-Steel Rebar Ties, Aircraft Cable and Aluminum Crimps
Serial No. HH2085812