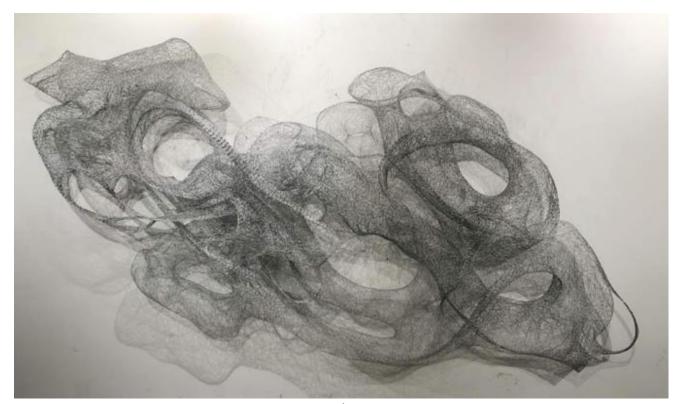

HH2074740

HH2074740, installed horizontally in showroom

Eric Gushee
Self Entrapment #4
69 x 126 x 20" (175 x 320 x 50.8cm)
Recycled Fishing Nets and Plastic
Serial No. HH2103463

Eric Gushee
Emergence
70 x 66 x 12" (177.8 x 167.64 x 30.5cm)
Blackened and Stainless-Steel Rebar Ties, Aircraft Cable and Aluminum Crimps
Serial No. HH2085812