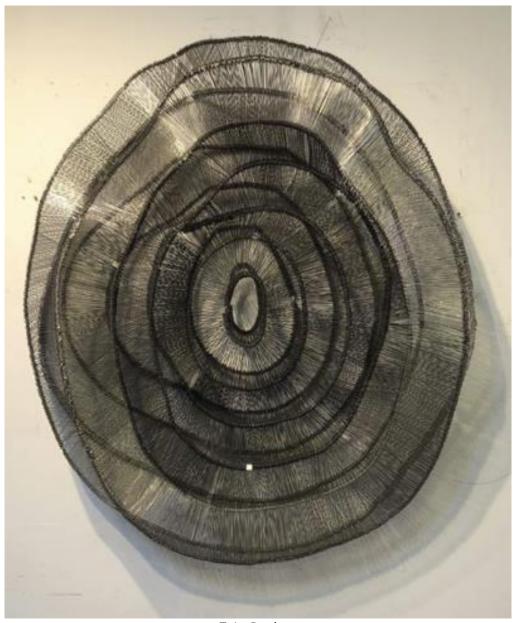

Eric Gushee Emergence 46 x 44 x 8" (116.84 x 111.76 x 20.32cm) Copper Wires and Aircraft Cable Serial No. HH2084411

Eric Gushee Emergence 57 x 49 x 12" (144.78 x 124.46 x 30.5cm) Blackened and Stainless-Steel Rebar Ties, Aircraft Cable and Aluminum Crimps Serial No. HH2084410