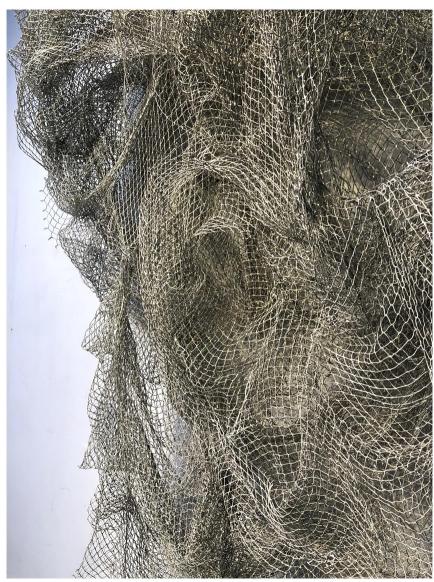

HH2074740

HH2074740, installed horizontally in showroom

Eric Gushee
Self Entrapment #4
69 x 126 x 20" (175 x 320 x 50.8cm)
Recycled Fishing Nets and Plastic
Serial No. HH2103463

Eric Gushee
Emergence
70 x 66 x 12" (177.8 x 167.64 x 30.5cm)
Blackened and Stainless-Steel Rebar Ties, Aircraft Cable and Aluminum Crimps
Serial No. HH2085812