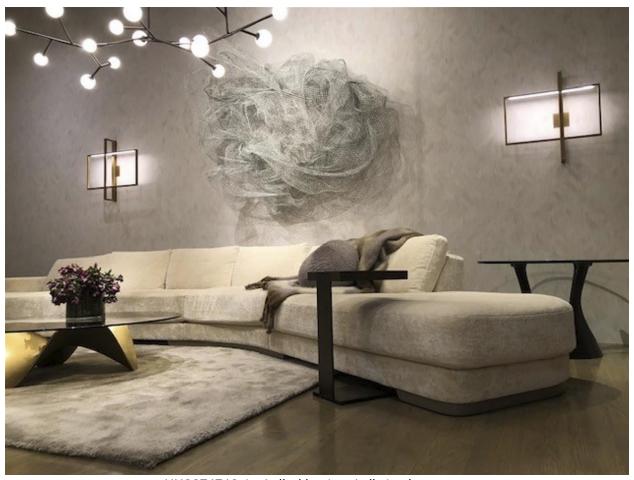

HH2074740

HH2074740, installed horizontally in showroom

Eric Gushee
Self Entrapment #4
69 x 126 x 20" (175 x 320 x 50.8cm)
Recycled Fishing Nets and Plastic
Serial No. HH2103463

Eric Gushee
Emergence
70 x 66 x 12" (177.8 x 167.64 x 30.5cm)
Blackened and Stainless-Steel Rebar Ties, Aircraft Cable and Aluminum Crimps
Serial No. HH2085812