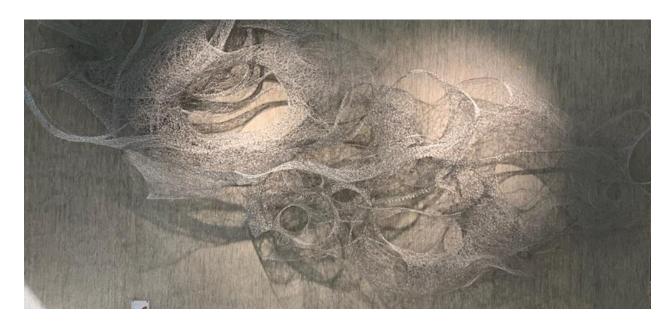

Eric Gushee
Exhalation Series
12 x 8 x 2' (366 x 244 x 61cm)
Woven Aircraft Cable
Serial No. HH2045209

Eric Gushee
Self Entrapment #1
7ft x 5ft 4in x 2ft
Recycled Fishing Nets and Plastic
Serial No. HH2074740