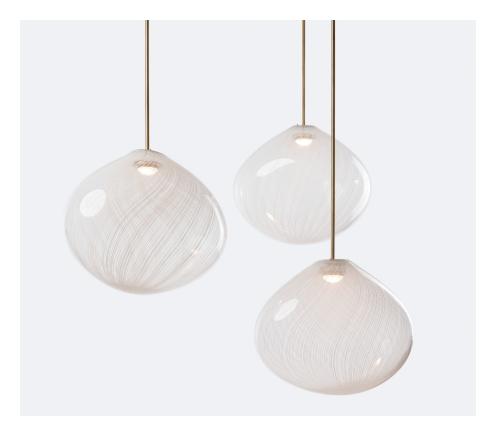

### WINTER LIGHT CHANDELIER

WIØ-CHN DESIGN BY JMW STUDIO

#### SIZE 4 - 5 PENDANTS

DIAMETER: 60" 152 CM

UL LISTED, cUL LISTED, DAMP LISTED, CE LISTED, IP30

THE FORM, DIMENSIONS, AND WEIGHT WILL VARY AS THE UNIQUE HAND-BLOWN PIECES ARE EACH ONE OF A KIND. SLIGHT AND NATURAL VARIATIONS IN THE COLOR WILL BE PRESENT FROM PIECE TO PIECE.