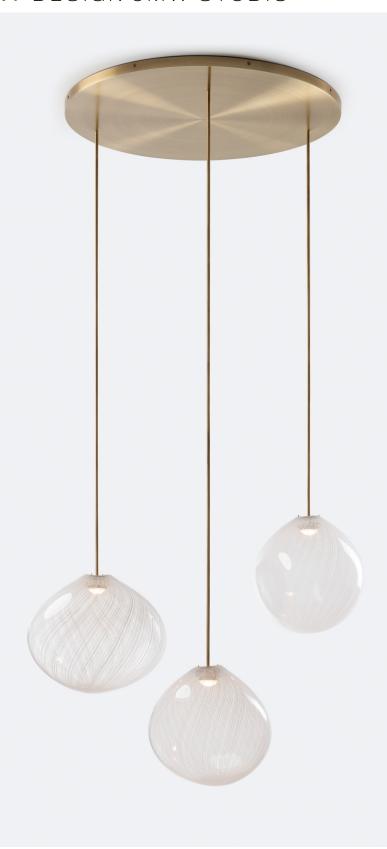

### WINTER LIGHT CHANDELIER

WIØ-CHN DESIGN BY JMW STUDIO

#### SIZE 3 - 3 PENDANTS

DIAMETER: 47.25" 120 CM