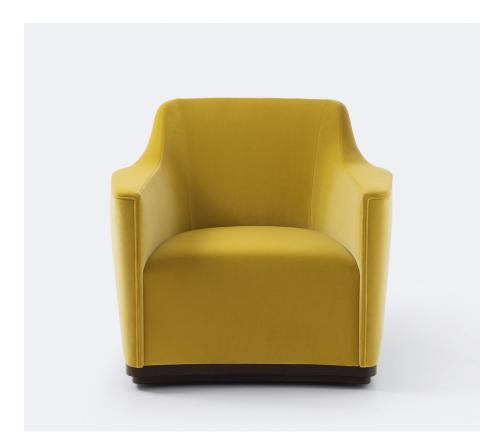

## DUNE LOUNGE CHAIR

DUØ-CH

| WIDTH:       | 33.5"     | 85 CM   |
|--------------|-----------|---------|
| DEPTH:       | 32"       | 81 CM   |
| HEIGHT:      | 29.25"    | 74 CM   |
| SEAT HEIGHT: | 15.5"     | 39 CM   |
| SEAT DEPTH:  | 21"       | 53 CM   |
| ARM HEIGHT:  | 22.5"     | 57 CM   |
| COM:         | 11 YDS    | 10.5 M  |
| COL:         | 198 SQ FT | 19 SQ M |