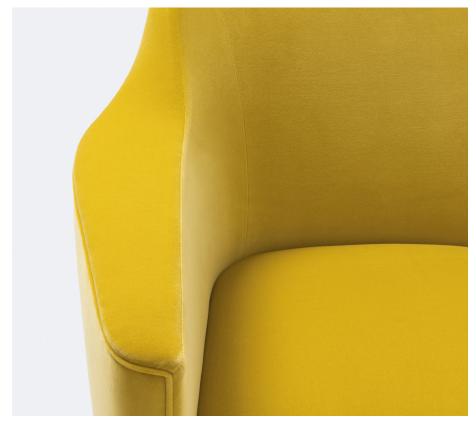

## DUNE LOUNGE CHAIR

DUØ-CH

| WIDTH:       | 33.5"     | 85 CM   |
|--------------|-----------|---------|
| DEPTH:       | 32"       | 81 CM   |
| HEIGHT:      | 29.25"    | 74 CM   |
| SEAT HEIGHT: | 15.5"     | 39 CM   |
| SEAT DEPTH:  | 21"       | 53 CM   |
| ARM HEIGHT:  | 22.5"     | 57 CM   |
| COM:         | 11 YDS    | 10.5 M  |
| COL:         | 198 SQ FT | 19 SQ M |