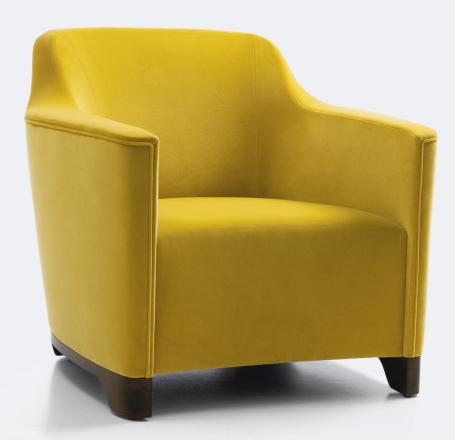

## DUNE LOUNGE CHAIR

DUØ-CH

| WIDTH:       | 33.5"     | 85 CM   |
|--------------|-----------|---------|
| DEPTH:       | 32"       | 81 CM   |
| HEIGHT:      | 29.25"    | 74 CM   |
| SEAT HEIGHT: | 15.5"     | 39 CM   |
| SEAT DEPTH:  | 21"       | 53 CM   |
| ARM HEIGHT:  | 22.5"     | 57 CM   |
| COM:         | 11 YDS    | 10.5 M  |
| COL:         | 198 SQ FT | 19 SQ M |